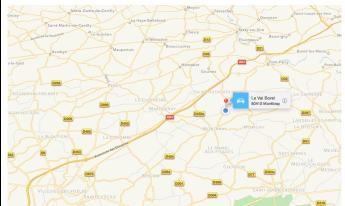

## Directions to Normandy Inn, Le Val Borel, 50410 Montbray

We are situated on the D554 between Montbray and Saint Vigor des Monts, opposite the junction of the road leading to St Martin de Montbray.

If you are travelling from Caen, take the A84 direction Rennes/Villedieu Les Poeles and exit at Junction 39 Pont Farcy. As you enter Pont Farcy, you will approach a crossroads, turn right up the main street and just after leaving Pont Farcy take the left turn signposted Montbray. Follow the road for about 15 minutes. Normandy Inn, Le Val Borel will be on your left hand side after an uphill left hand bend.

If you are coming from the direction of Montbray/Saint Sever follow the signs for the D455. Just as you leave the village of Montbray you will take the left fork. You will pass a garage on your right. You will find us on the right hand side after about 5 minutes just as the road bends to the left.

If you are approaching us from the direction of St Martin de Montbray, you will arrive at a T junction. You will see Normandy Inn opposite the junction.